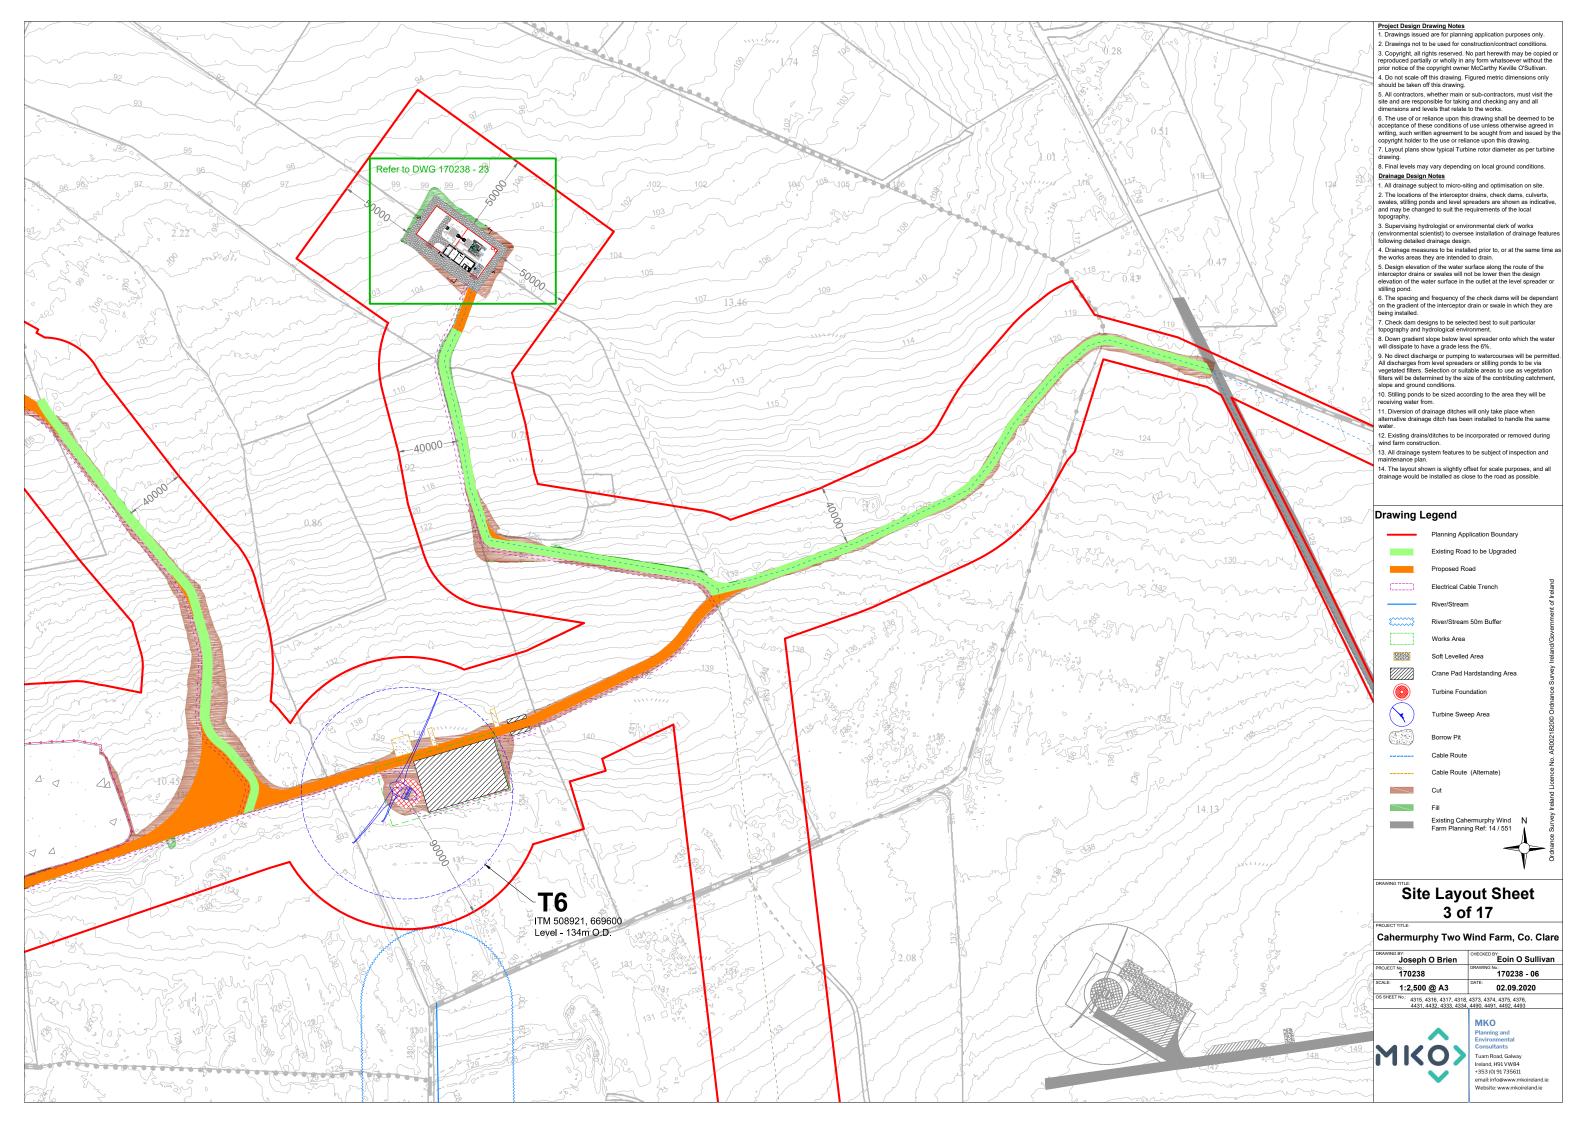

## **APPENDIX 4-1**

SITE LAYOUT PLANNING DRAWINGS

- 2. Drawings not to be used for construction/contract conditions.
- Copyright, all rights reserved. No part herewith may be copied or reproduced partially or wholly in any form whatsoever without the prior notice of the copyright owner McCarthy Keville O'Sullivan.
- The use of or reliance upon this drawing shall be deemed to be acceptance of these conditions of use unless otherwise agreed in writing, such written agreement to be sought from and issued by the copyright holder to the use or reliance upon this drawing.
- 7. Layout plans show typical Turbine rotor diameter as per turbine drawing.

  8. Final levels may vary depending on local ground conditions.

- toniowing detailed draimage design.

  4. Draimage measures to be installed prior to, or at the same time at the works areas they are intended to drain.

  5. Design elevation of the water surface along the route of the interceptor drains or swales will not be lower then the design elevation of the water surface in the outlet at the level spreader or stilling pond.
- 6. The spacing and frequency of the check dams will be dependant on the gradient of the interceptor drain or swale in which they are being installed.
- Check dam designs to be selected best to suit particular topography and hydrological environment.

- 11. Diversion of drainage ditches will only take place when alternative drainage ditch has been installed to handle the same
- 12. Existing drains/ditches to be incorporated or removed during wind farm construction.
- The layout shown is slightly offset for scale purposes, and all drainage would be installed as close to the road as possible.