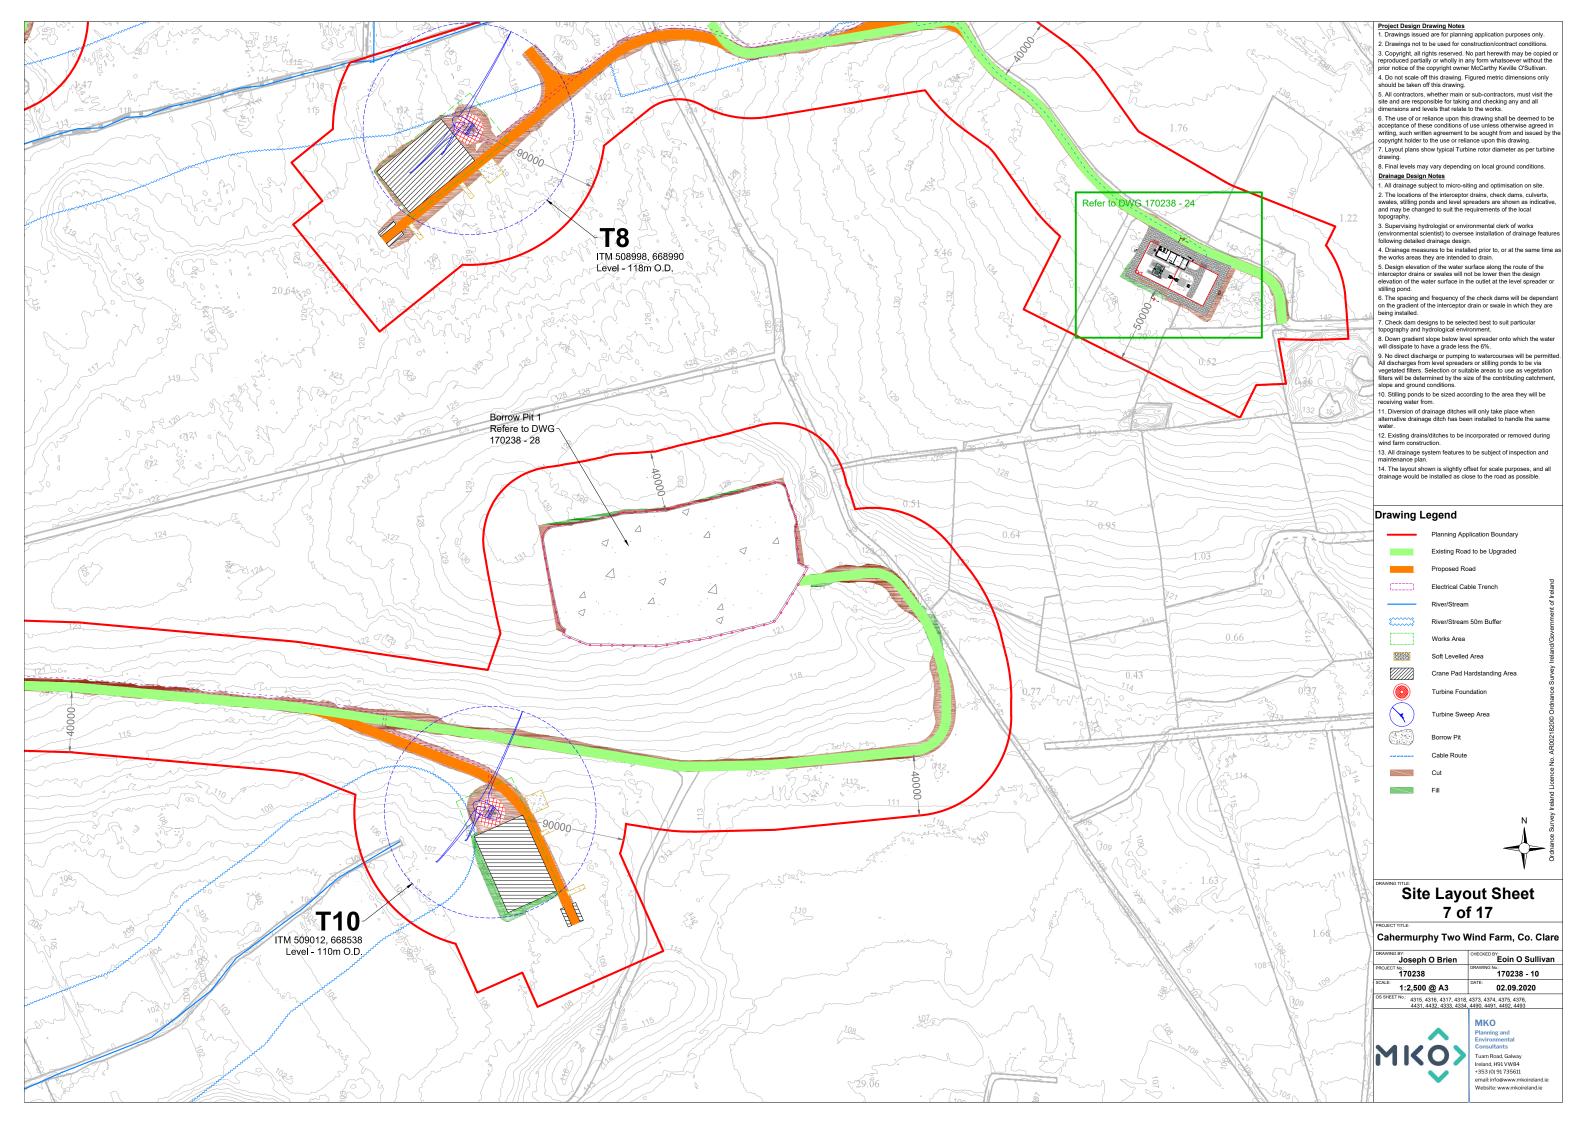

## **APPENDIX 4-1**

SITE LAYOUT PLANNING DRAWINGS

- 2. Drawings not to be used for construction/contract conditions.
- Copyright, all rights reserved. No part herewith may be copied or reproduced partially or wholly in any form whatsoever without the prior notice of the copyright owner McCarthy Keville O'Sullivan.
- The use of or reliance upon this drawing shall be deemed to be acceptance of these conditions of use unless otherwise agreed in writing, such written agreement to be sought from and issued by the copyright holder to the use or reliance upon this drawing.
- 7. Layout plans show typical Turbine rotor diameter as per turbine drawing.

  8. Final levels may vary depending on local ground conditions.

- toniowing detailed draimage design.

  4. Draimage measures to be installed prior to, or at the same time at the works areas they are intended to drain.

  5. Design elevation of the water surface along the route of the interceptor drains or swales will not be lower then the design elevation of the water surface in the outlet at the level spreader or stilling pond.
- 6. The spacing and frequency of the check dams will be dependant on the gradient of the interceptor drain or swale in which they are being installed.
- Check dam designs to be selected best to suit particular topography and hydrological environment.

- 11. Diversion of drainage ditches will only take place when alternative drainage ditch has been installed to handle the same
- 12. Existing drains/ditches to be incorporated or removed during wind farm construction.
- The layout shown is slightly offset for scale purposes, and all drainage would be installed as close to the road as possible.