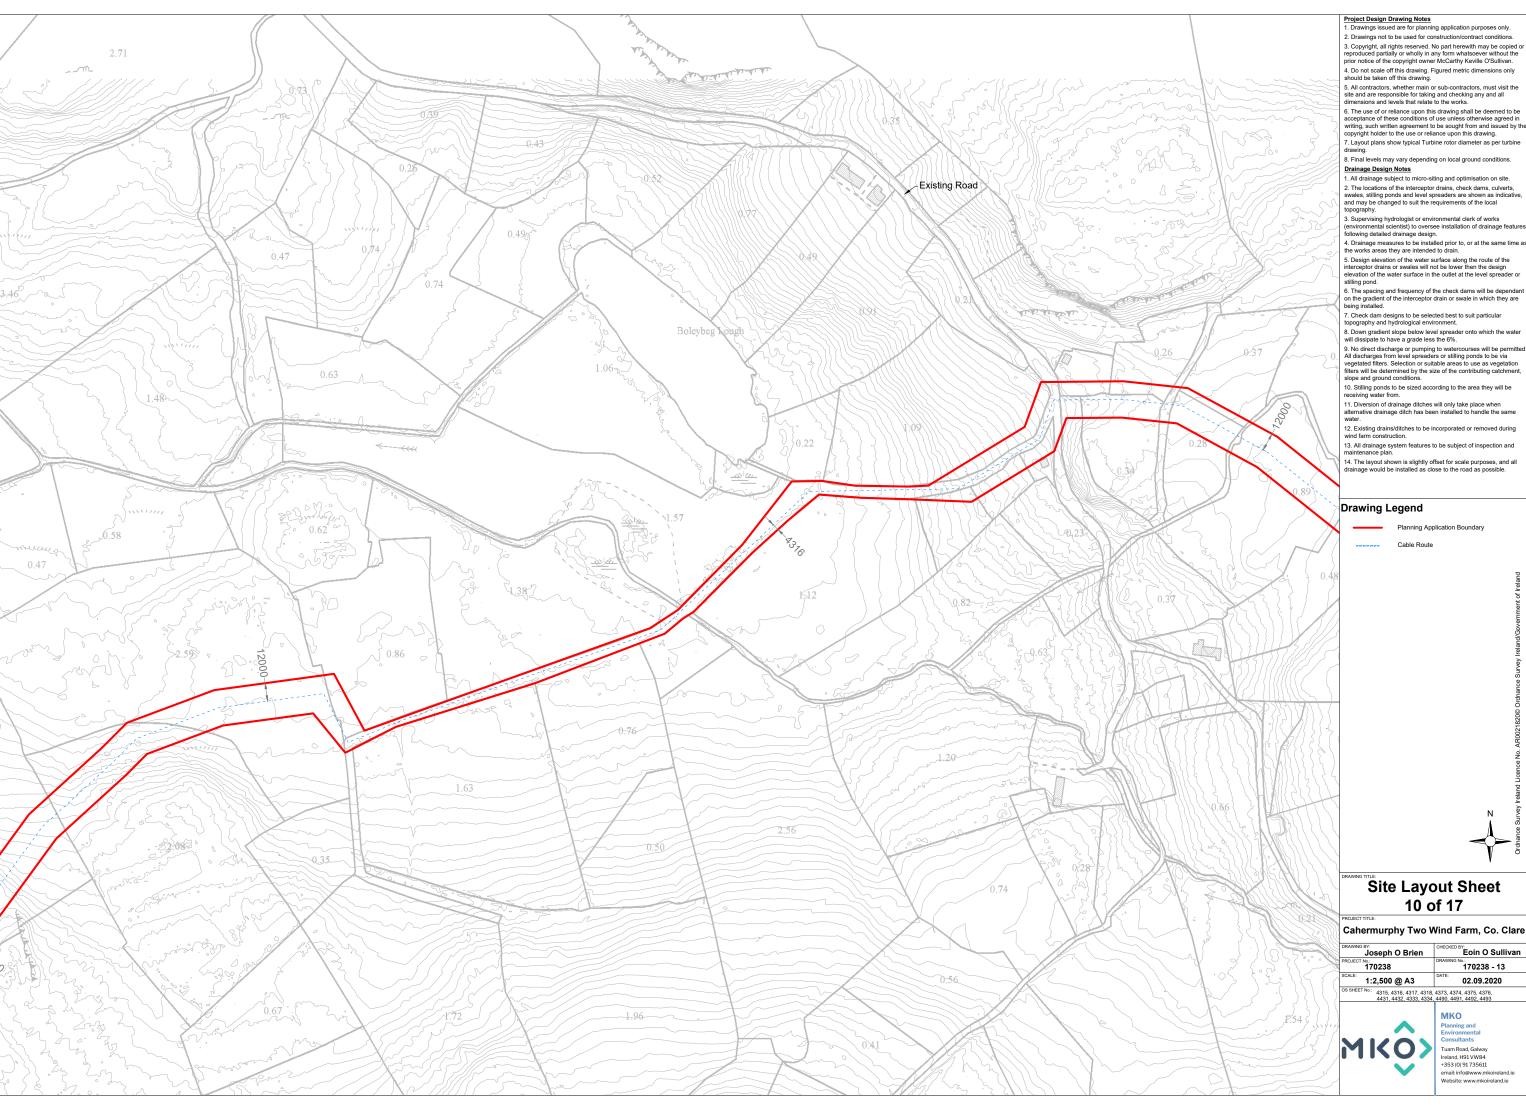

Planning Application Boundary

Cable Route

Site Layout Sheet 10 of 17

Cahermurphy Two Wind Farm, Co. Clare

| 7 | Joseph O Brien         | Eoin O Sullivan |
|---|------------------------|-----------------|
| 1 | PROJECT No.:<br>170238 | 170238 - 13     |
| 5 | 1:2,500 @ A3           | 02.09.2020      |