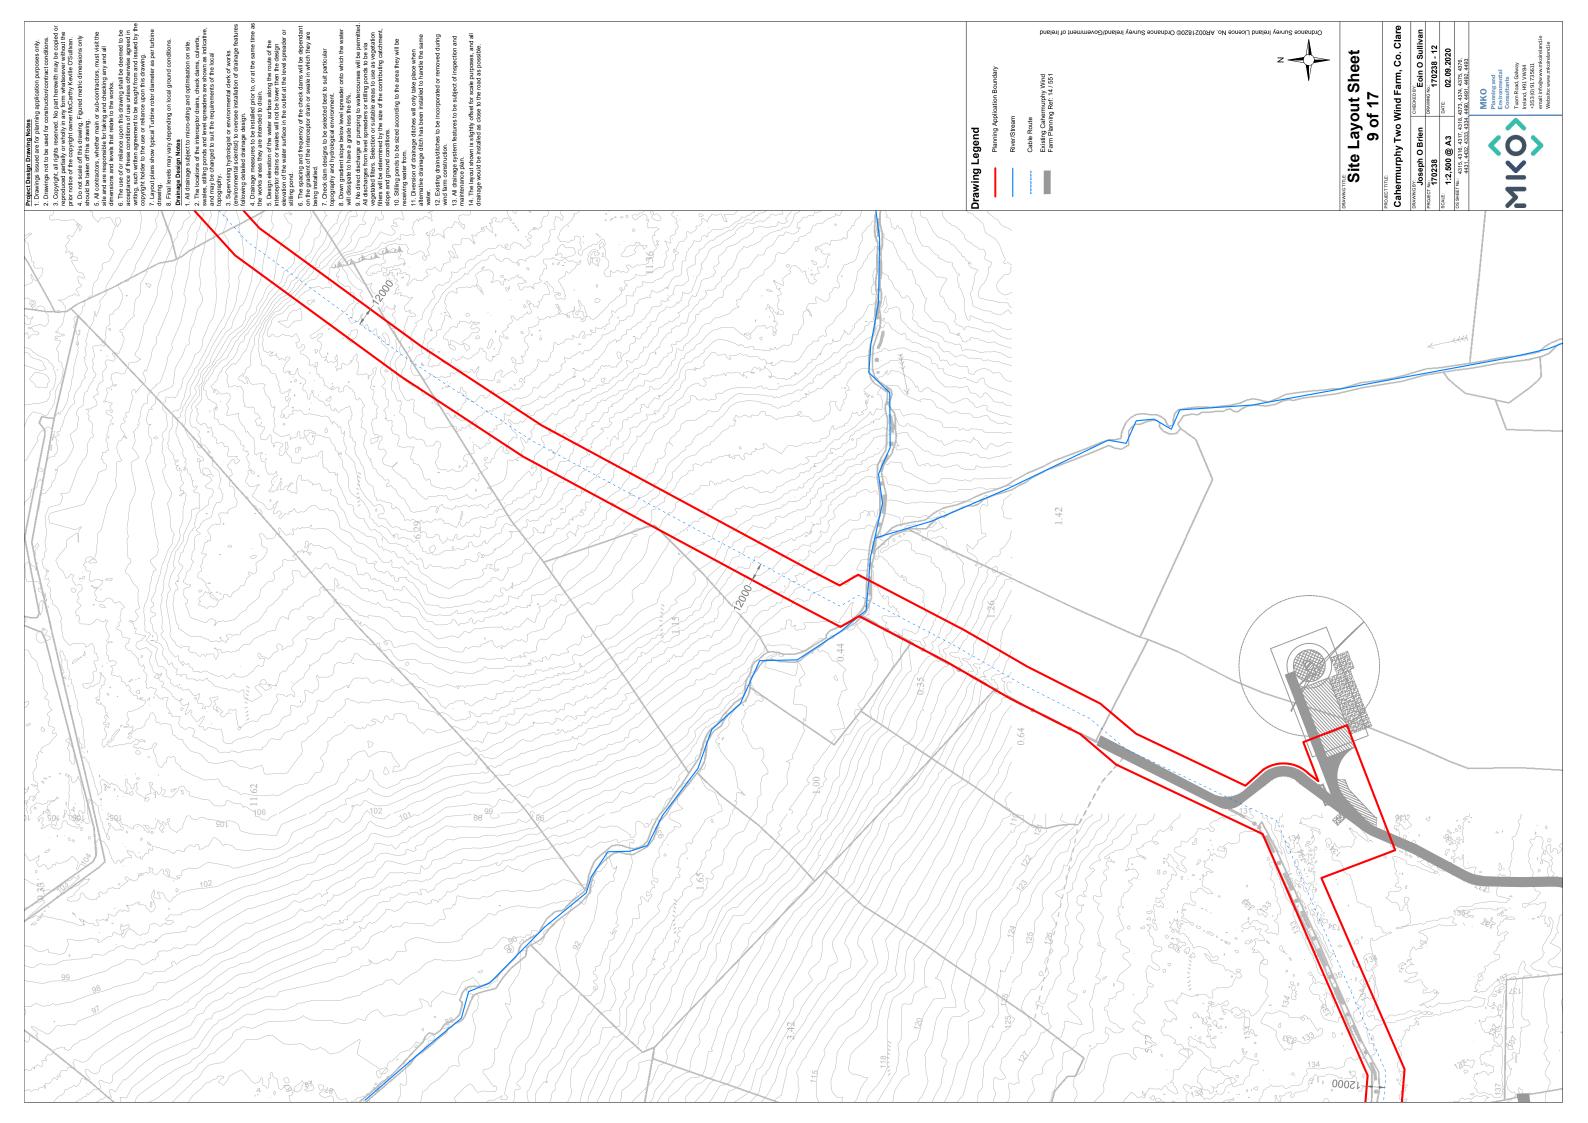

## **APPENDIX 4-1**

SITE LAYOUT PLANNING DRAWINGS

- 2. Drawings not to be used for construction/contract conditions.
- Copyright, all rights reserved. No part herewith may be copied or reproduced partially or wholly in any form whatsoever without the prior notice of the copyright owner McCarthy Keville O'Sullivan.
- The use of or reliance upon this drawing shall be deemed to be acceptance of these conditions of use unless otherwise agreed in writing, such written agreement to be sought from and issued by the copyright holder to the use or reliance upon this drawing.
- 7. Layout plans show typical Turbine rotor diameter as per turbine drawing.

  8. Final levels may vary depending on local ground conditions.

- toniowing detailed draimage design.

  4. Draimage measures to be installed prior to, or at the same time at the works areas they are intended to drain.

  5. Design elevation of the water surface along the route of the interceptor drains or swales will not be lower then the design elevation of the water surface in the outlet at the level spreader or stilling pond.
- 6. The spacing and frequency of the check dams will be dependant on the gradient of the interceptor drain or swale in which they are being installed.
- Check dam designs to be selected best to suit particular topography and hydrological environment.

- 11. Diversion of drainage ditches will only take place when alternative drainage ditch has been installed to handle the same
- 12. Existing drains/ditches to be incorporated or removed during wind farm construction.
- The layout shown is slightly offset for scale purposes, and all drainage would be installed as close to the road as possible.