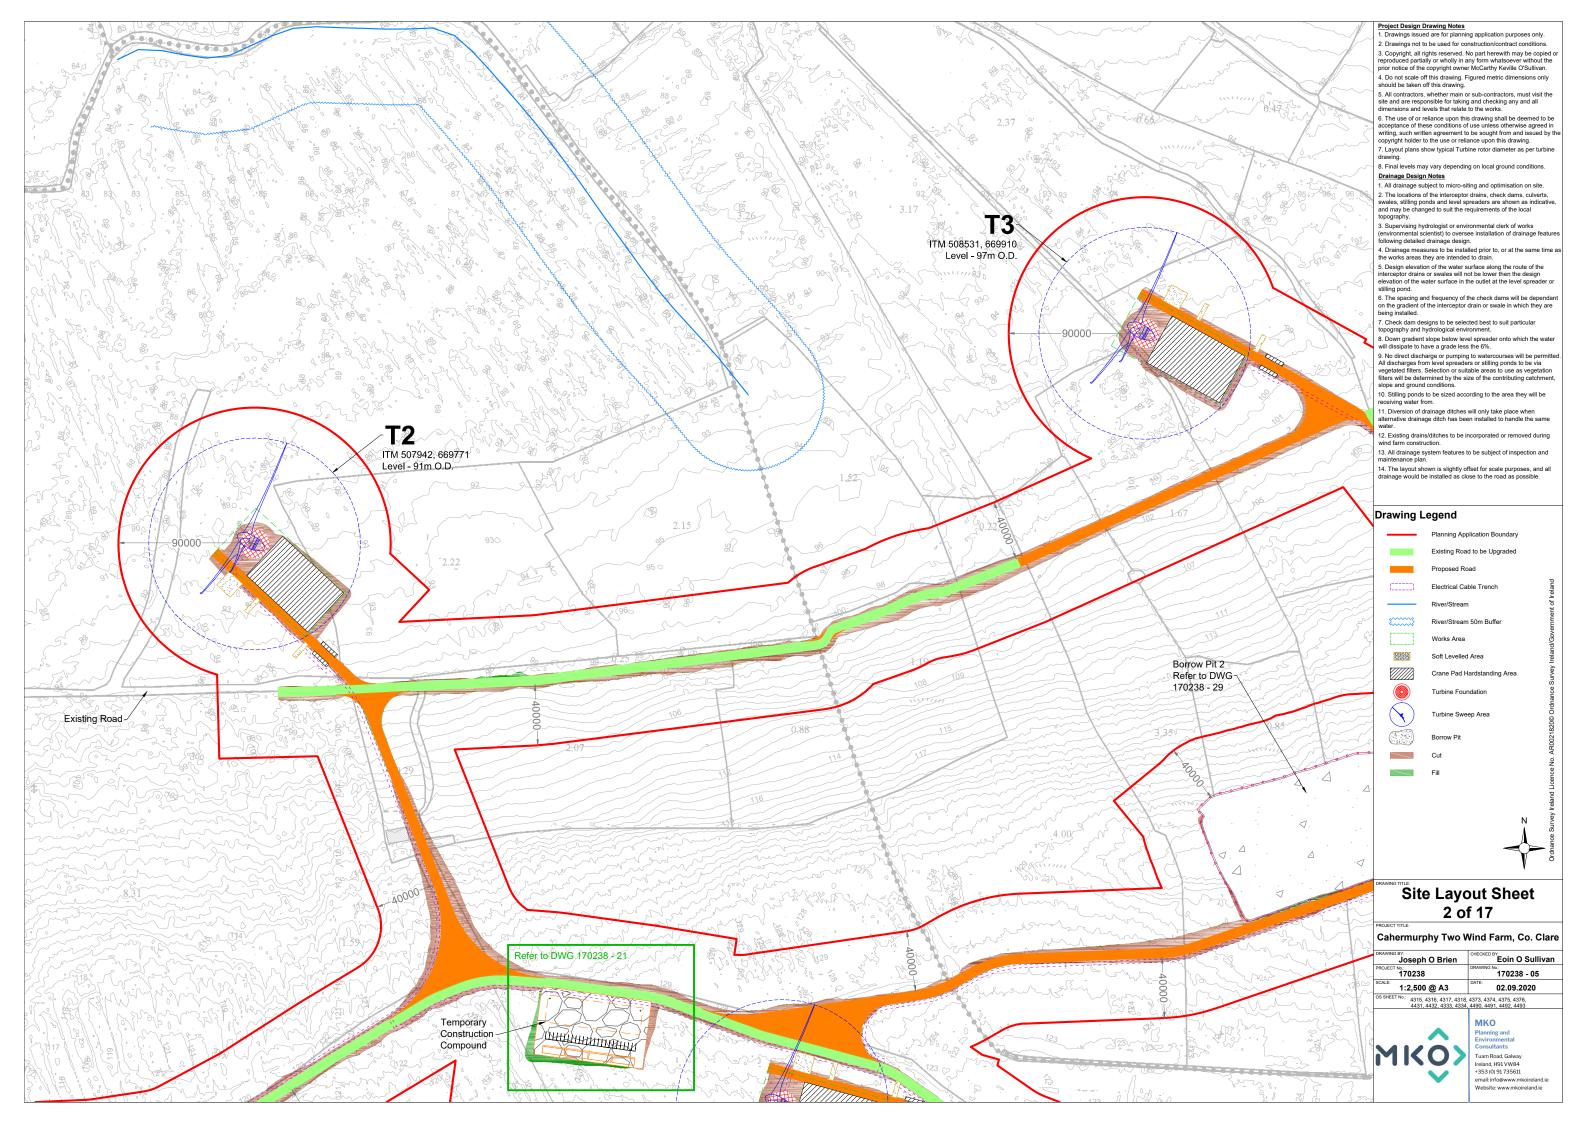

  5. Design elevation of the water surface along the route of the interceptor drains or swales will not be lower then the design elevation of the water surface in the outlet at the level spreader or stilling pond.
- 6. The spacing and frequency of the check dams will be dependant on the gradient of the interceptor drain or swale in which they are being installed.
- Check dam designs to be selected best to suit particular topography and hydrological environment.

- 11. Diversion of drainage ditches will only take place when alternative drainage ditch has been installed to handle the same
- 12. Existing drains/ditches to be incorporated or removed during wind farm construction.
- The layout shown is slightly offset for scale purposes, and all drainage would be installed as close to the road as possible.

Planning Application Boundary

Cable Route

Site Layout Sheet 10 of 17

Cahermurphy Two Wind Farm, Co. Clare

| 7 | Joseph O Brien         | Eoin O Sullivan |
|---|------------------------|-----------------|
| 1 | PROJECT No.:<br>170238 | 170238 - 13     |
| 5 | 1:2,500 @ A3           | 02.09.2020      |