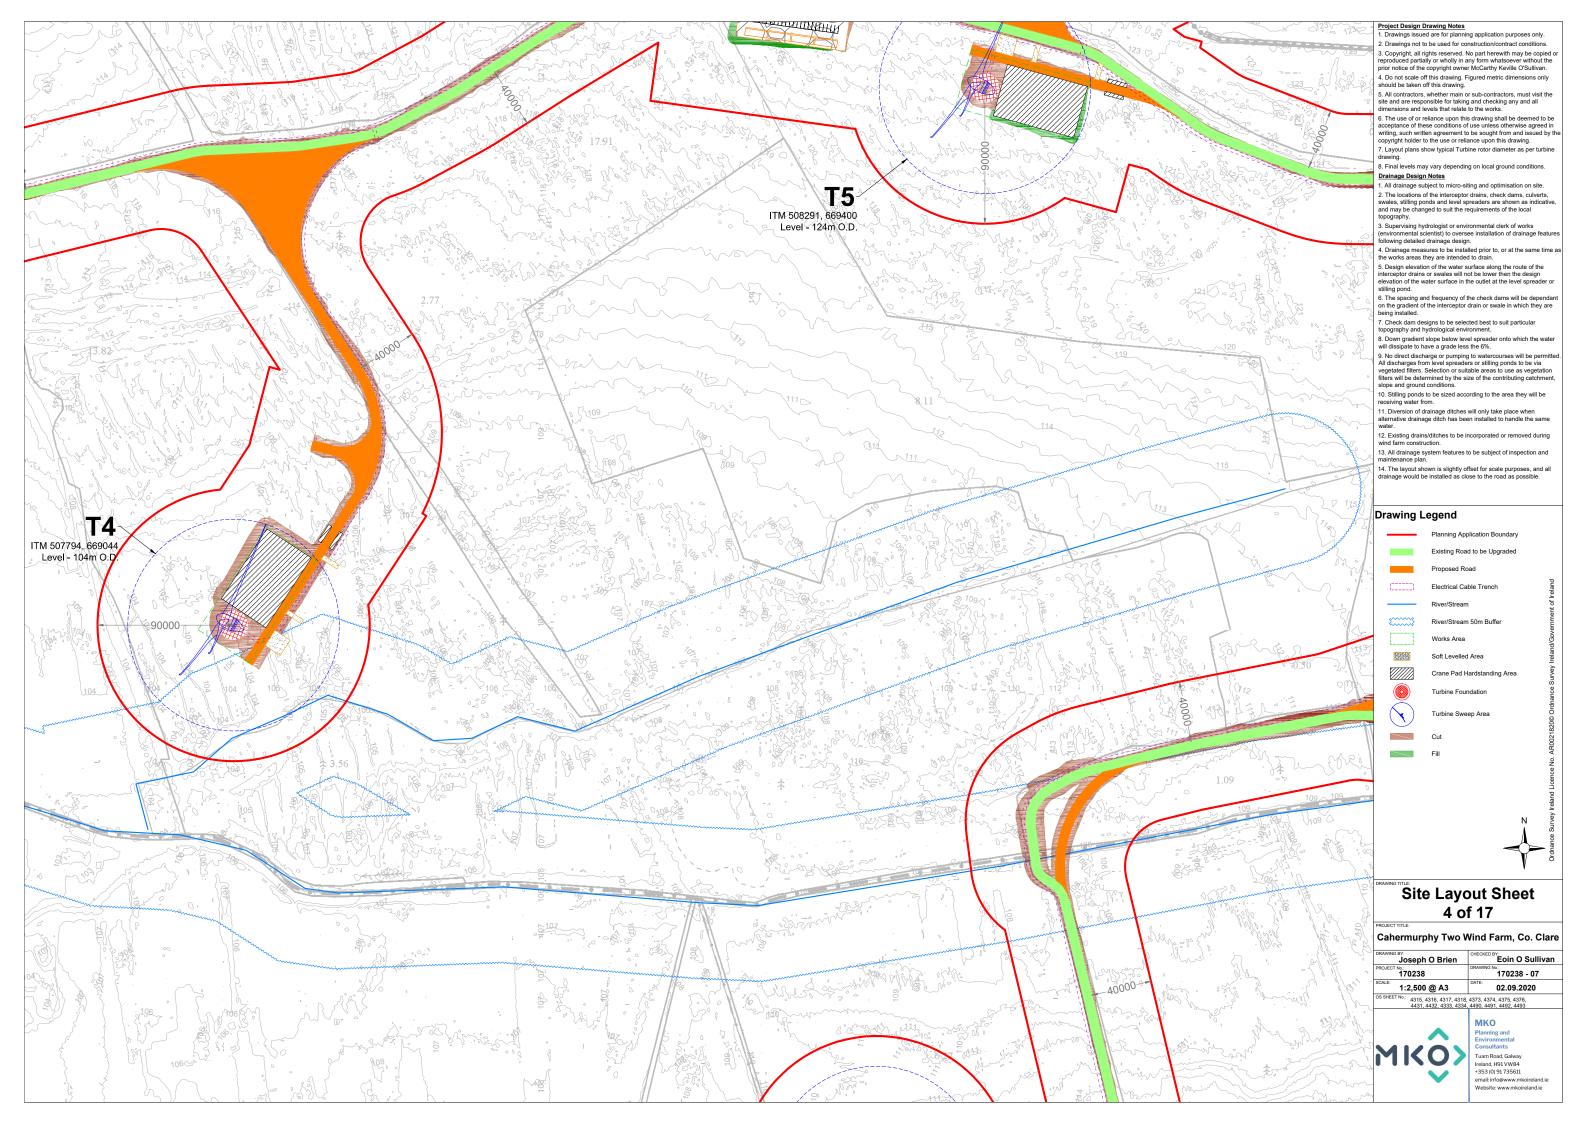

## **APPENDIX 4-1**

SITE LAYOUT PLANNING DRAWINGS

- 2. Drawings not to be used for construction/contract conditions.
- Copyright, all rights reserved. No part herewith may be copied or reproduced partially or wholly in any form whatsoever without the prior notice of the copyright owner McCarthy Keville O'Sullivan.
- The use of or reliance upon this drawing shall be deemed to be acceptance of these conditions of use unless otherwise agreed in writing, such written agreement to be sought from and issued by the copyright holder to the use or reliance upon this drawing.
- 7. Layout plans show typical Turbine rotor diameter as per turbine drawing.

  8. Final levels may vary depending on local ground conditions.

- toniowing detailed draimage design.

  4. Draimage measures to be installed prior to, or at the same time at the works areas they are intended to drain.

  5. Design elevation of the water surface along the route of the interceptor drains or swales will not be lower then the design elevation of the water surface in the outlet at the level spreader or stilling pond.
- 6. The spacing and frequency of the check dams will be dependant on the gradient of the interceptor drain or swale in which they are being installed.
- Check dam designs to be selected best to suit particular topography and hydrological environment.

- 11. Diversion of drainage ditches will only take place when alternative drainage ditch has been installed to handle the same
- 12. Existing drains/ditches to be incorporated or removed during wind farm construction.
- The layout shown is slightly offset for scale purposes, and all drainage would be installed as close to the road as possible.