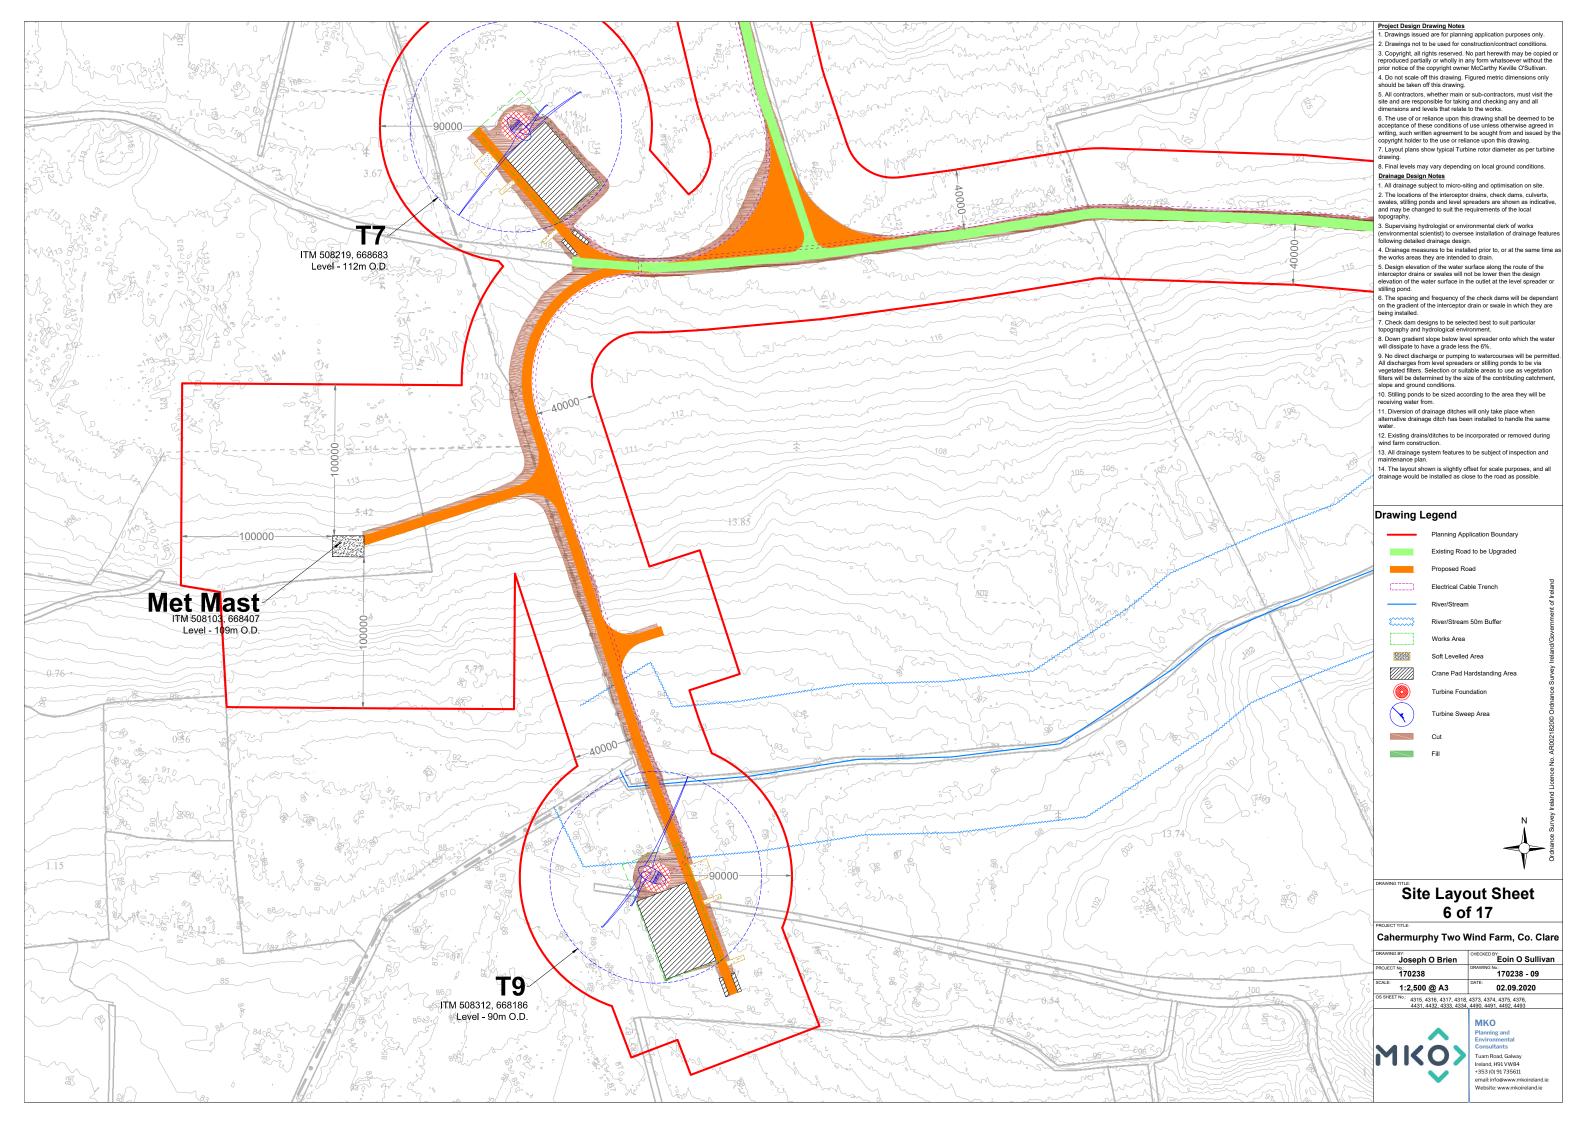

## **APPENDIX 4-1**

SITE LAYOUT PLANNING DRAWINGS

- 2. Drawings not to be used for construction/contract conditions.
- Copyright, all rights reserved. No part herewith may be copied or reproduced partially or wholly in any form whatsoever without the prior notice of the copyright owner McCarthy Keville O'Sullivan.
- The use of or reliance upon this drawing shall be deemed to be acceptance of these conditions of use unless otherwise agreed in writing, such written agreement to be sought from and issued by the copyright holder to the use or reliance upon this drawing.
- 7. Layout plans show typical Turbine rotor diameter as per turbine drawing.

  8. Final levels may vary depending on local ground conditions.

- toniowing detailed draimage design.

  4. Draimage measures to be installed prior to, or at the same time at the works areas they are intended to drain.

  5. Design elevation of the water surface along the route of the interceptor drains or swales will not be lower then the design elevation of the water surface in the outlet at the level spreader or stilling pond.
- 6. The spacing and frequency of the check dams will be dependant on the gradient of the interceptor drain or swale in which they are being installed.
- Check dam designs to be selected best to suit particular topography and hydrological environment.

- 11. Diversion of drainage ditches will only take place when alternative drainage ditch has been installed to handle the same
- 12. Existing drains/ditches to be incorporated or removed during wind farm construction.
- The layout shown is slightly offset for scale purposes, and all drainage would be installed as close to the road as possible.